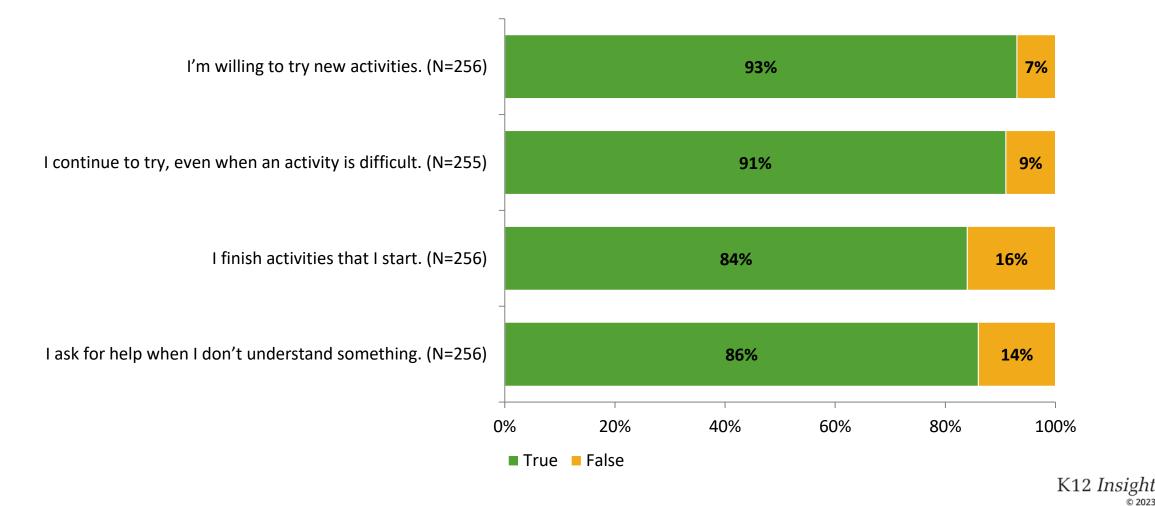

### Grit

Thinking about how you feel/act most of the time, are the following statements true or false?