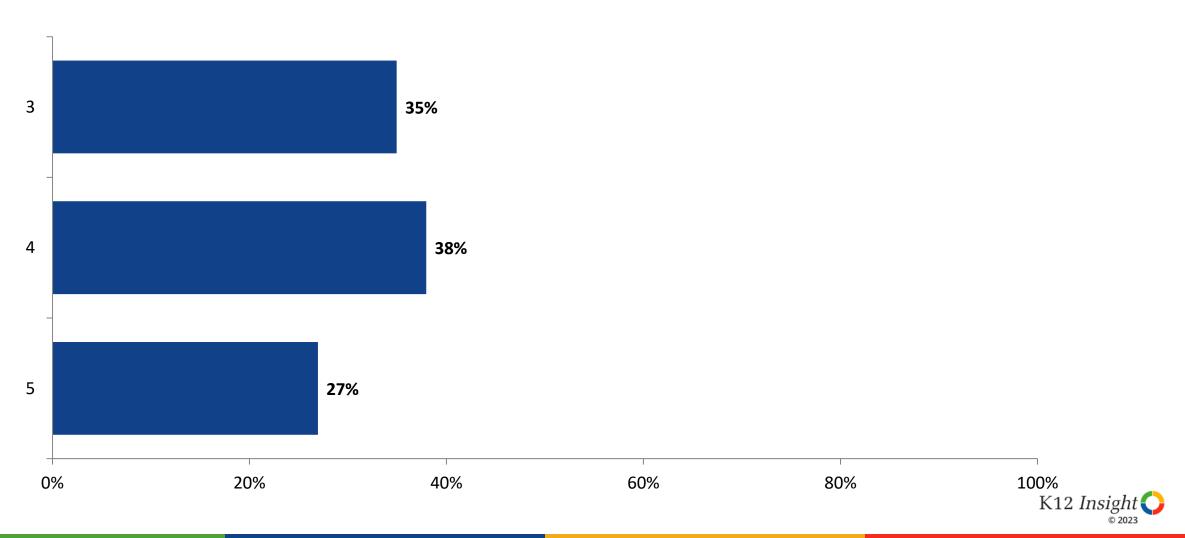

eel/act most of the time, are the following statements true or false?



## **Student Experience**

Thinking about how you feel/act most of the time, are the following statements true or false?



# **Academic Support**



### Relevance

Thinking about how you feel/act most of the time, are the following statements true or false?



#### Involvement



## Self-Management



### Grit

Thinking about how you feel/act most of the time, are the following statements true or false?



#### Acceptance

Thinking about how you feel/act most of the time, are the following statements true or false?



## **Relationships with Peers**



## **Relationships with Adults in School**

Thinking about how you feel/act most of the time, are the following statements true or false?



### Grade

Grade (N=256)



#### **End of Presentation**



Follow us on Twitter: @k12insight

www.k12insight.com