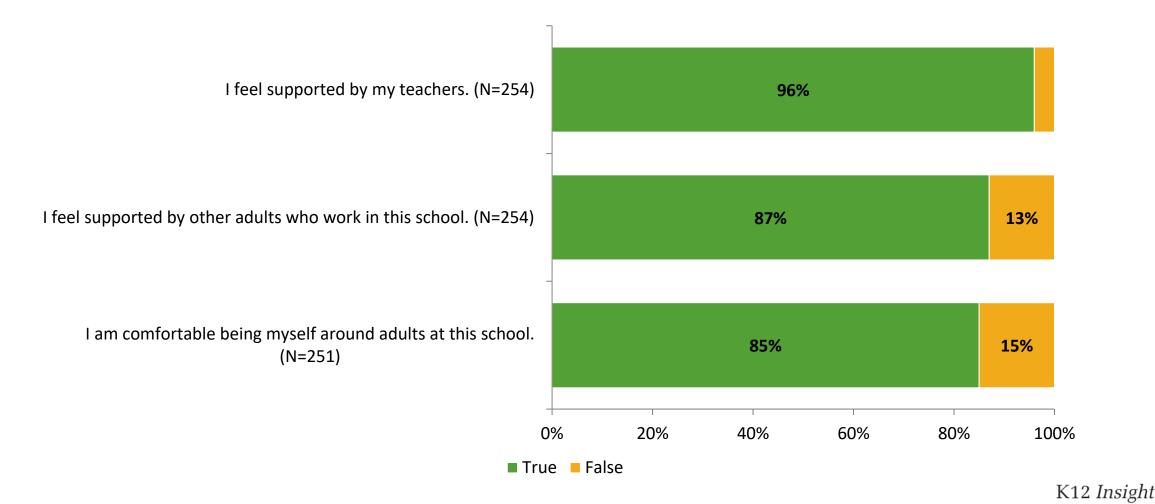

## **Relationships with Adults in School**

Thinking about how you feel/act most of the time, are the following statements true or false?