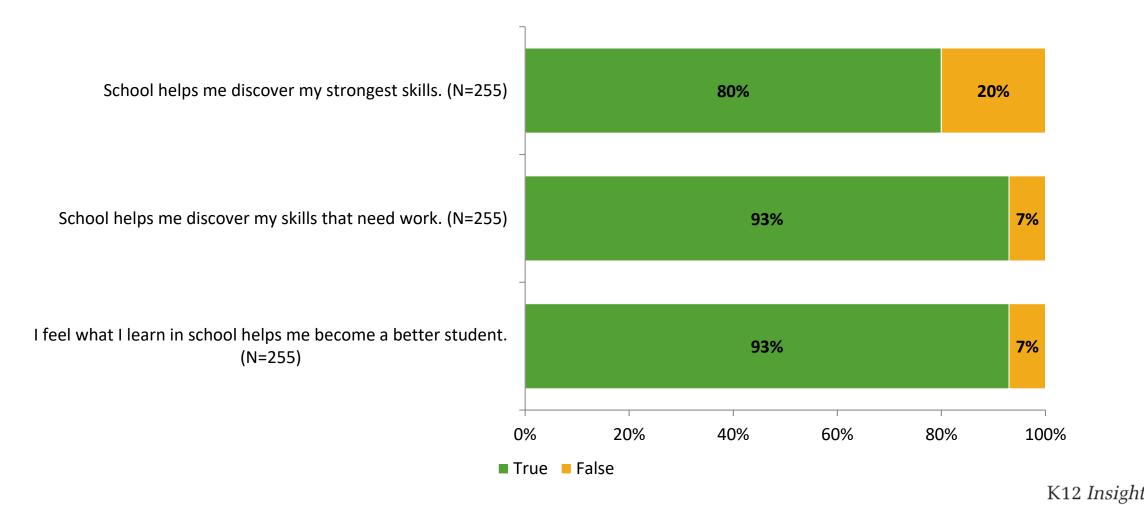

# **Student Engagement Survey for Elementary Students: Cypress Woods Elementary School**

Results

School Year 2022-2023





## **Overall Engagement**

Thinking about how you feel/act most of the time, are the following statements true or false?



# **Overall Engagement (Continued)**

Thinking about how you feel/act most of the time, are the following statements true or false?



## **Like School**

Thinking about how you feel/act most of the time, is the following statement true or false?



K12 Insight 🔾

# **Class Experience**

Thinking about how you feel/act most of the time, are the following statements true or false?



## **Student Experience**

Thinking about how you feel/act most of the time, are the following statements true or false?



# **Academic Support**



### Relevance

Thinking about how you feel/act most of the time, are the following statements true or false?



#### Involvement



## Self-Management



### Grit

Thinking about how you feel/act most of the time, are the following statements true or false?



#### Acceptance

Thinking about how you feel/act most of the time, are the following statements true or false?



## **Relationships with Peers**



## **Relationships with Adults in School**

Thinking about how you feel/act most of the time, are the following statements true or false?



### Grade

Grade (N=256)



#### **End of Presentation**



Follow us on Twitter: @k12insight

www.k12insight.com