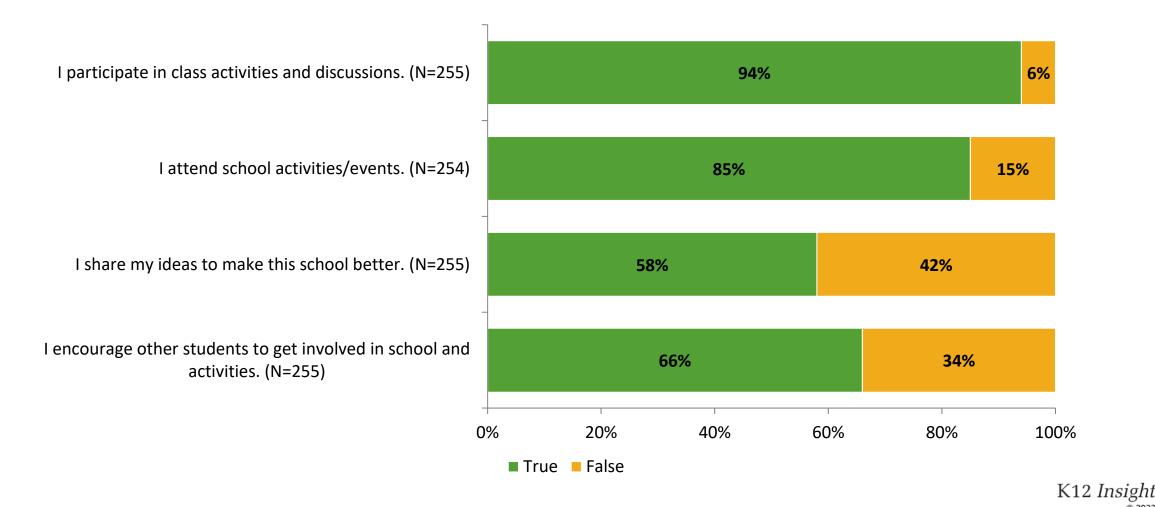

2023





## **Overall Engagement**

Thinking about how you feel/act most of the time, are the following statements true or false?



# **Overall Engagement (Continued)**

Thinking about how you feel/act most of the time, are the following statements true or false?



## **Like School**

Thinking about how you feel/act most of the time, is the following statement true or false?



K12 Insight 🔾

# **Class Experience**

Thinking about how you feel/act most of the time, are the following statements true or false?



## **Student Experience**

Thinking about how you feel/act most of the time, are the following statements true or false?



# **Academic Support**



### Relevance

Thinking about how you feel/act most of the time, are the following statements true or false?



#### Involvement



## Self-Management



### Grit

Thinking about how you feel/act most of the time, are the following statements true or false?



#### Acceptance

Thinking about how you feel/act most of the time, are the following statements true or false?



## **Relationships with Peers**



## **Relationships with Adults in School**

Thinking about how you feel/act most of the time, are the following statements true or false?



### Grade

Grade (N=256)



#### **End of Presentation**



Follow us on Twitter: @k12insight

www.k12insight.com