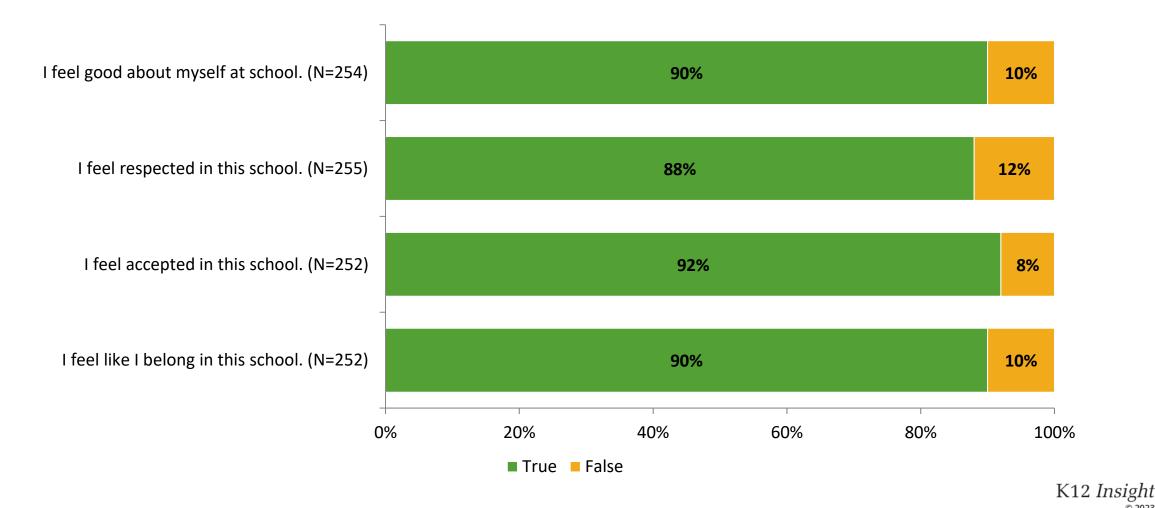

#### Acceptance

Thinking about how you feel/act most of the time, are the following statements true or false?