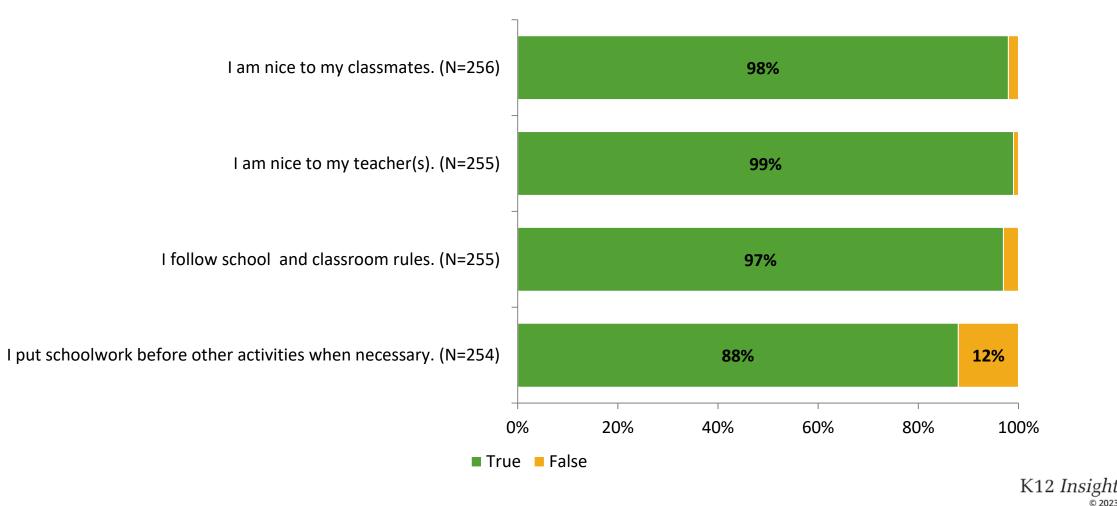

## Self-Management

### Grit

Thinking about how you feel/act most of the time, are the following statements true or false?