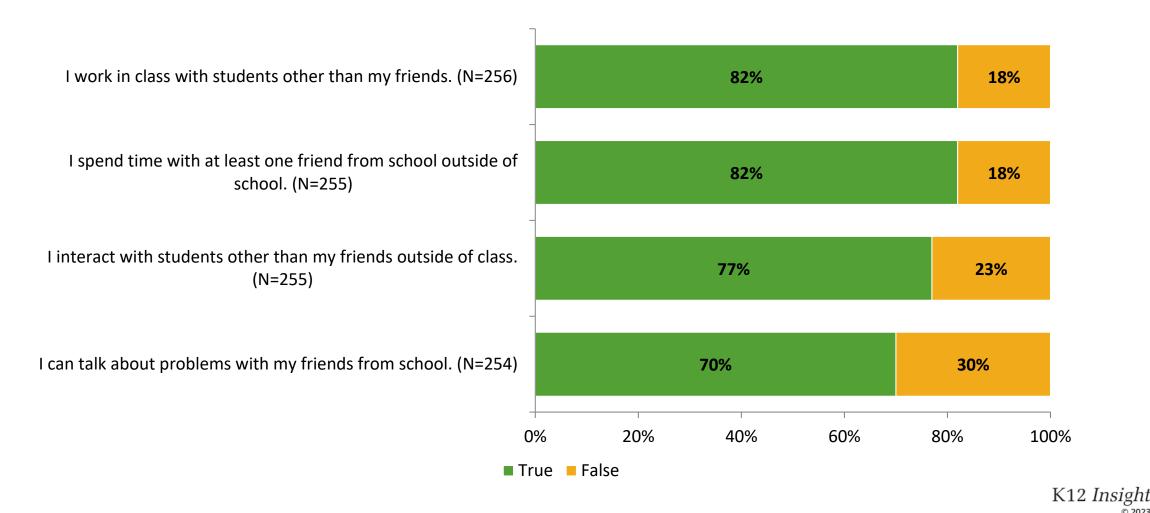

## **Relationships with Peers**

## **Relationships with Adults in School**

Thinking about how you feel/act most of the time, are the following statements true or false?