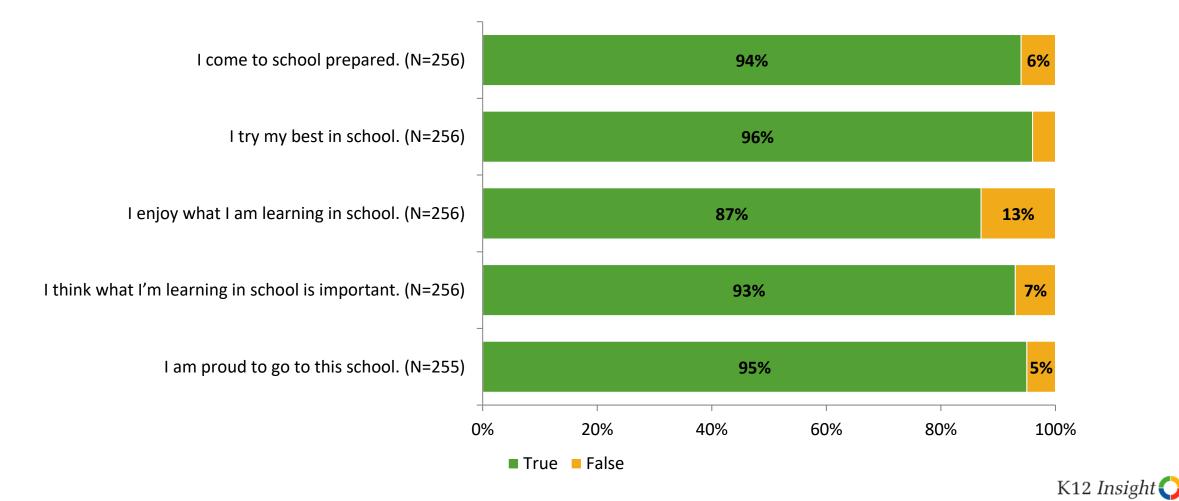

## **Relationships with Peers**

## **Relationships with Adults in School**

Thinking about how you feel/act most of the time, are the following statements true or false?