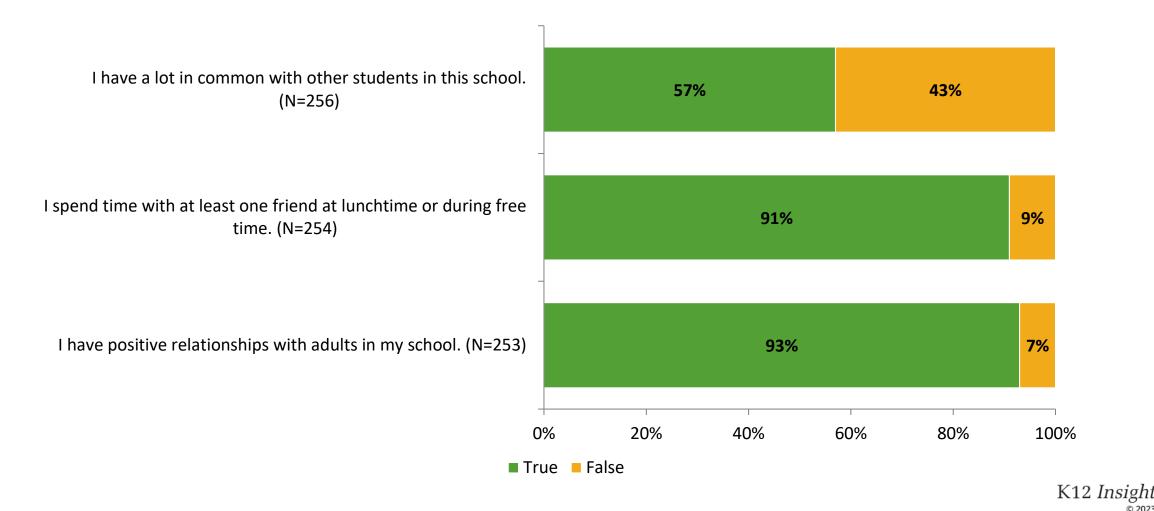

## **Like School**

Thinking about how you feel/act most of the time, is the following statement true or false?

K12 Insight 🔾