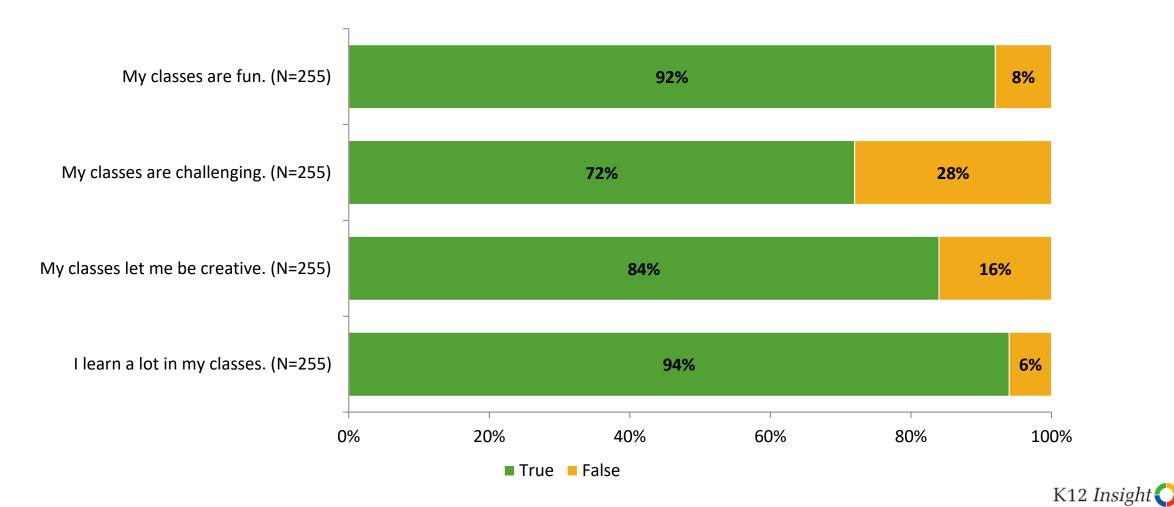

# **Class Experience**

Thinking about how you feel/act most of the time, are the following statements true or false?