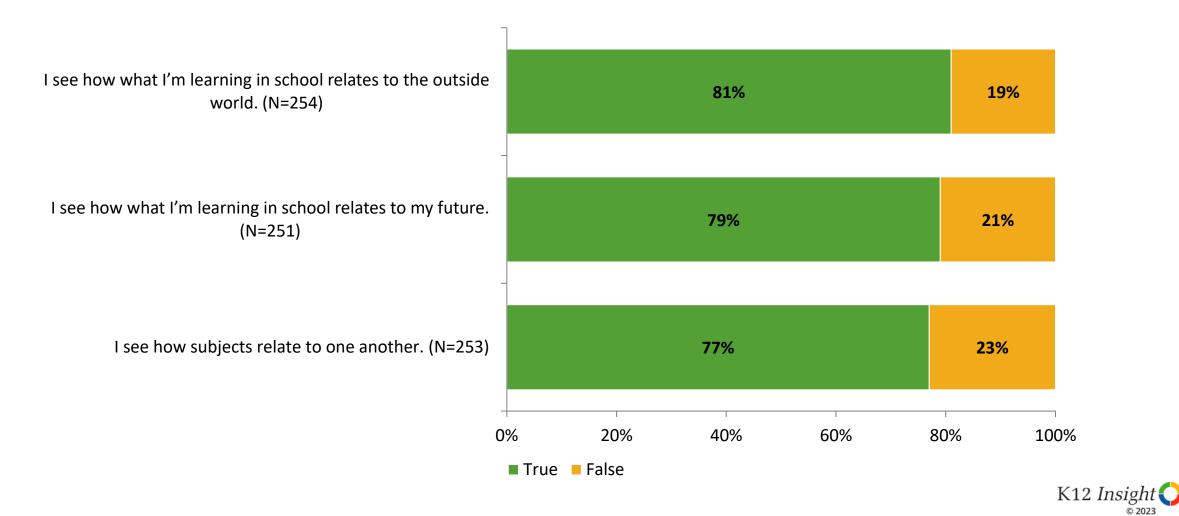

### Relevance

Thinking about how you feel/act most of the time, are the following statements true or false?